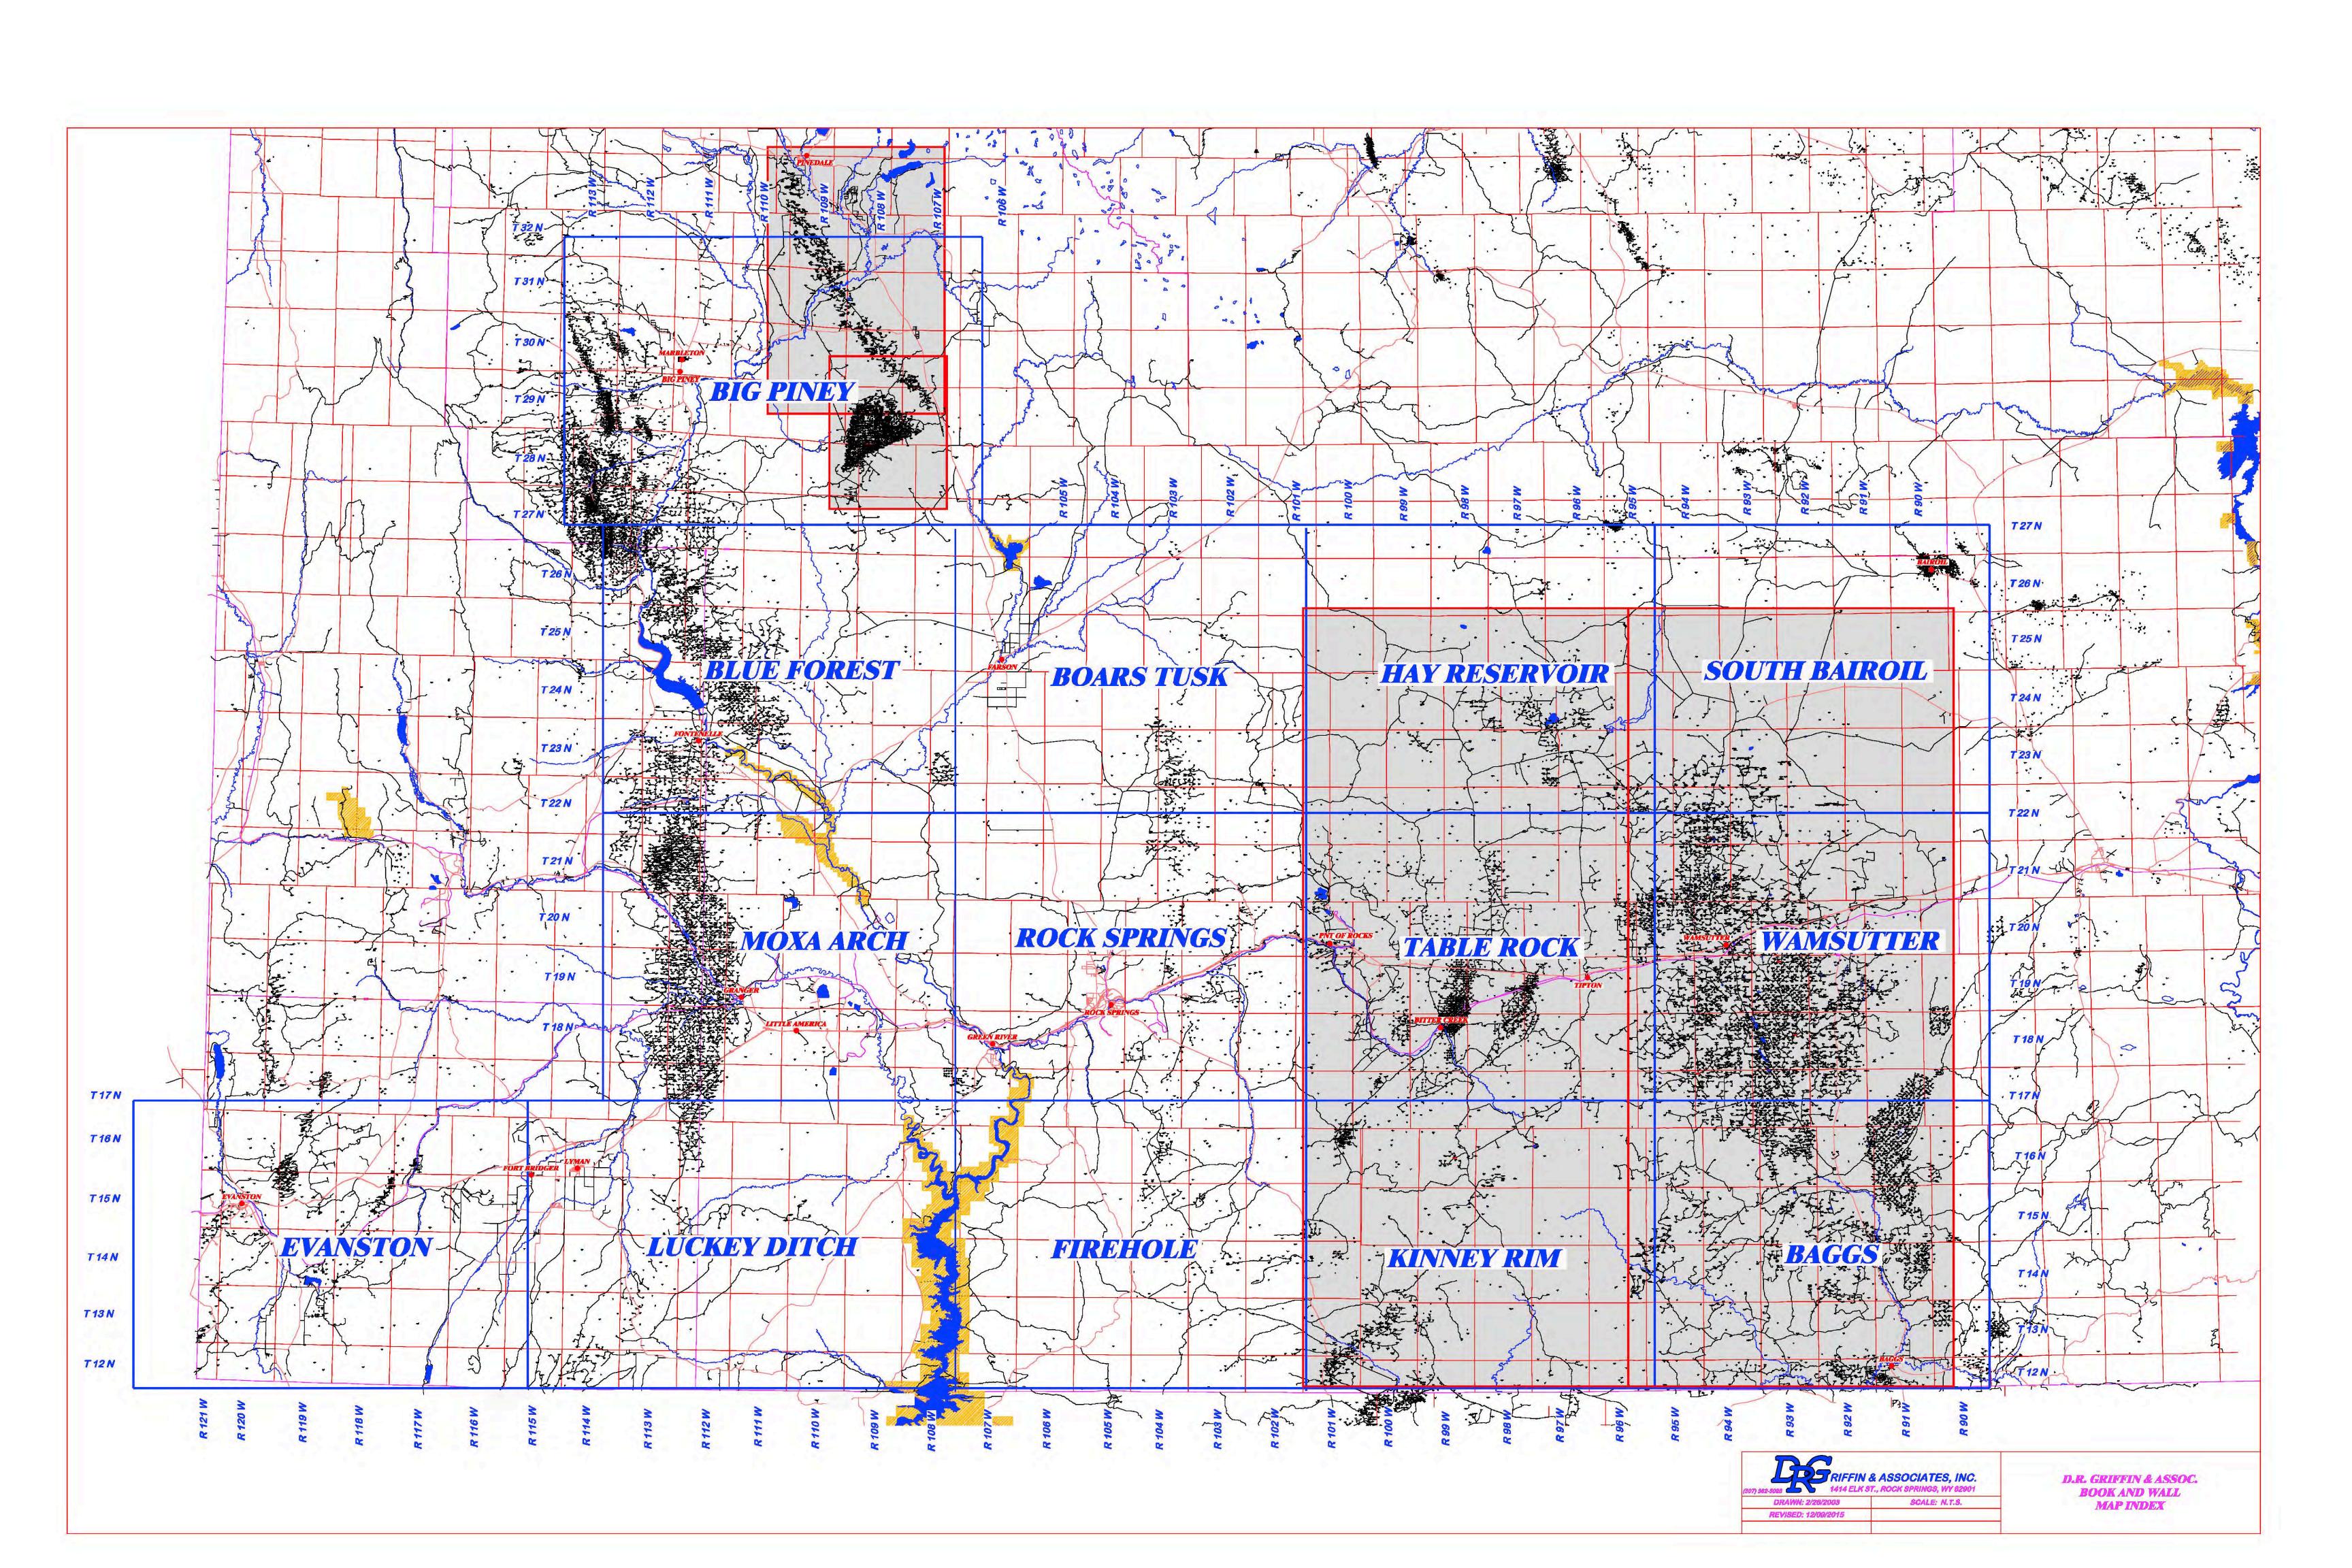

## DRG OIL AND GAS ROAD MAP

The Maps are intended to provide the user a guide for navigation in the oil and natural gas production regions in the Western United States, as indicated. Road and well site information contained herein has been accumulated by DRG since 1978 and reflects infrastructure as known by DRG at the time of map production. DRG endeavors to stay abreast of developments in its coverage areas, but makes no warranty as to the accuracy and or completeness of the Maps.