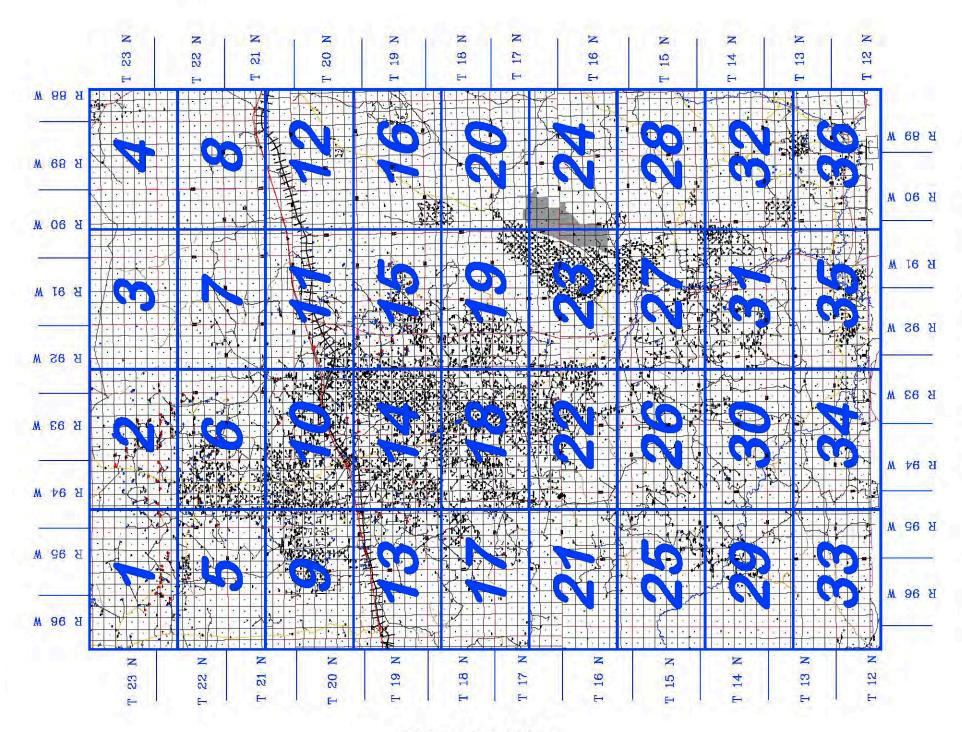

## WAMSUTTER AND BAGGS FIELD MAP

RIFFIN & ASSOCIATES, INC.

1414 ELK ST., SUITE 202 ROCK SPRINGS, WY 82901 (307) 362-5028

© 1995-2017 ALL RIGHTS RESERVED