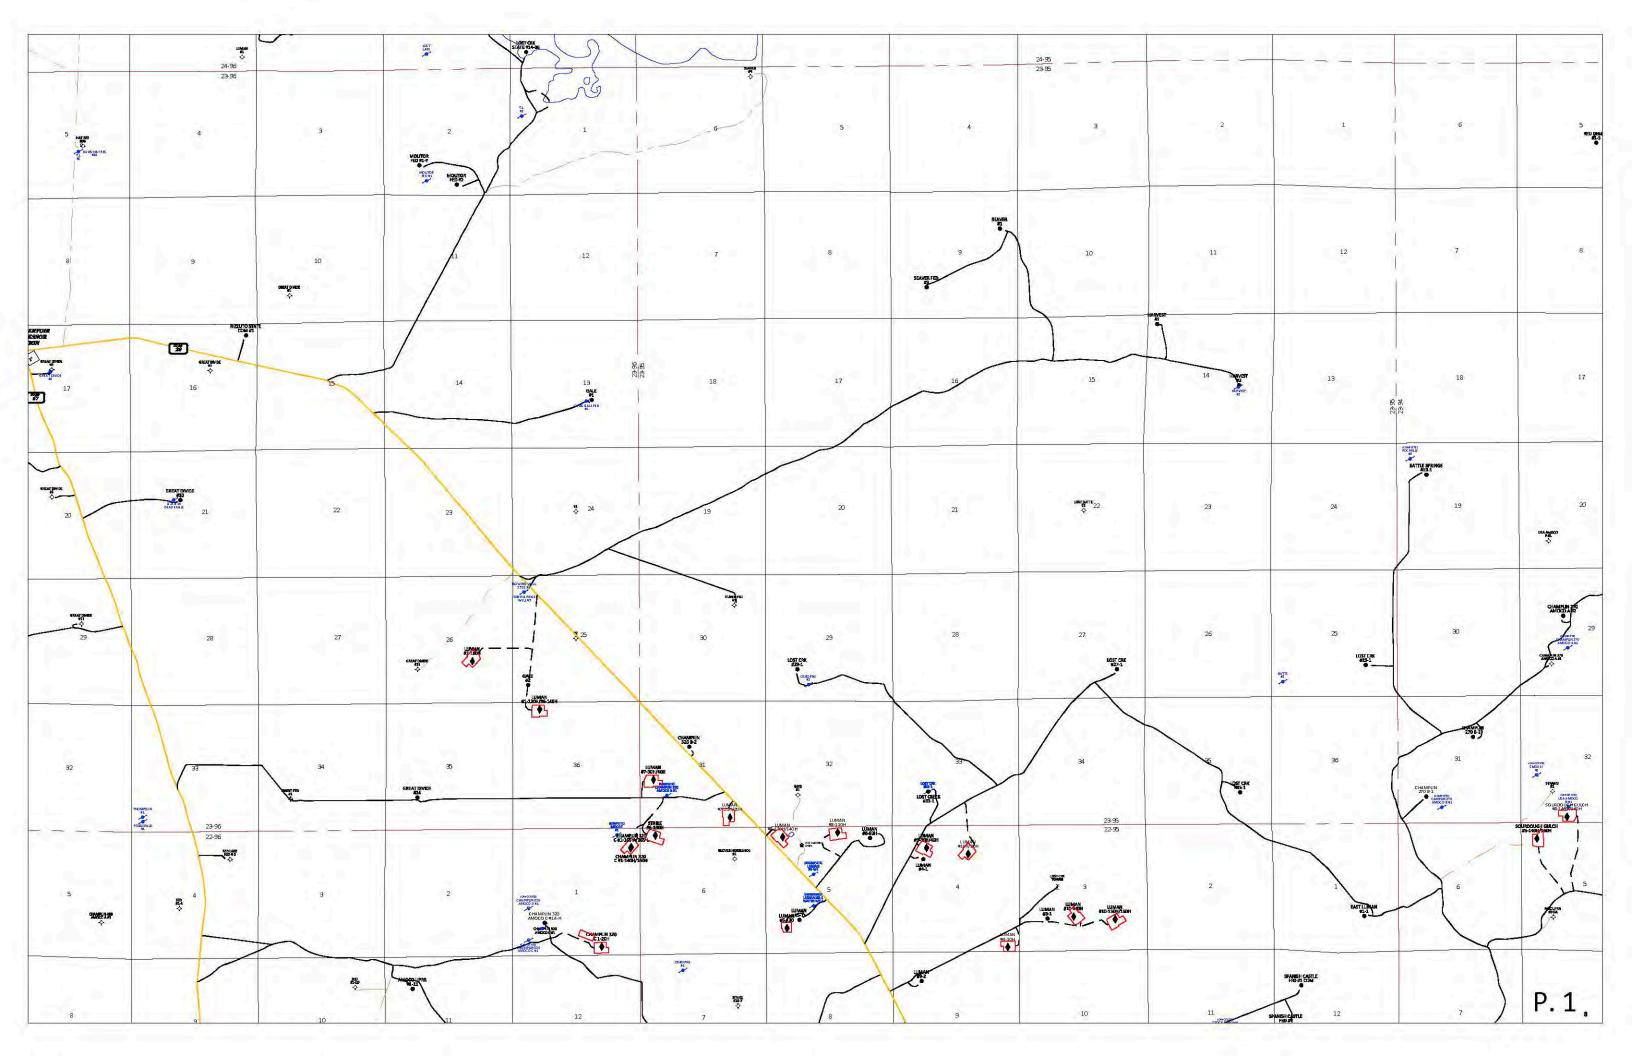

## WAMSUTTER AND BAGGS FIELD MAP

RIFFIN & ASSOCIATES, INC.

1414 ELK ST., SUITE 202 ROCK SPRINGS, WY 82901 (307) 362-5028

© 1995-2017 ALL RIGHTS RESERVED